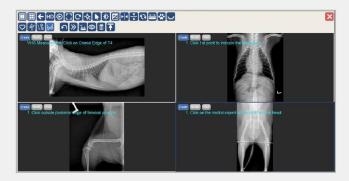

### **ExamVue Duo Tool-Set**

#### **Advanced Veterinary Tool-Set**

- Axial Angle
- Clock Face
- ▶ Clock Face (Lat View)
- ► Clock Face (VD View)
- Cross Angle
- ▶ Liver Size
- ▶ Middle Angle

Norberg Angle

- Norberg Angle
- ▶ Percent Coverage
- Spine Label
- ▶ TPA
- Vertical Discrepancy
- ▶ VHS
- ▶ VLAS