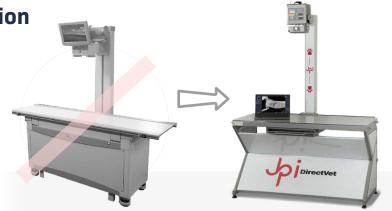

## **Full ExamVue Duo Software Integration**

Replace the old and bulky system with the DirectVet digital X-ray system for convenient diagnosis functions, fully integrated with the ExamVue Duo Software to maximize veterinarian workflows.