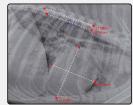

#### **Advanced Veterinary Tool-Set**

- Axial Angle
- Clock Face
- ▶ Clock Face (Lat View)
- ► Clock Face (VD View)
- Cross Angle
- ▶ Liver Size
- ▶ Middle Angle

Norberg Angle

- Norberg Angle
- ▶ Percent Coverage
- Spine Label
- ▶ TPA
- Vertical Discrepancy
- ▶ VHS
- ▶ VLAS

VHS (Vertebral Heart Score)