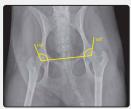

#### **Advanced Veterinary Tool-Set**

- Axial Angle
- Clock Face
- ▶ Clock Face (Lat View)
- ► Clock Face (VD View)
- Cross Angle
- ▶ Liver Size
- ▶ Middle Angle

Norberg Angle

- Norberg Angle
- ▶ Percent Coverage
- Spine Label
- ▶ TPA
- Vertical Discrepancy
- ▶ VHS
- ▶ VLAS