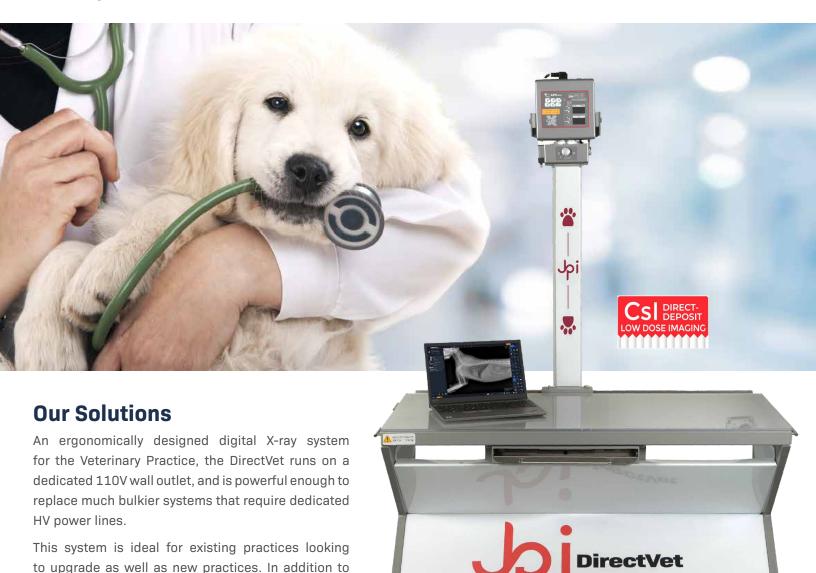

## **Full ExamVue Duo Software Integration**

Replace the old and bulky system with the DirectVet digital X-ray system for convenient diagnosis functions, fully integrated with the ExamVue Duo Software to maximize veterinarian workflows.

### **ExamVue Duo Acquisition Software**

With state of the art and intuitive imaging tools, our **ExamVue Duo** software produces clear, concise, and quality images with even the oldest generators and larger animals. Reliable and convenient, the **ExamVue Duo** software seamlessly integrates into any professional veterinary practice.