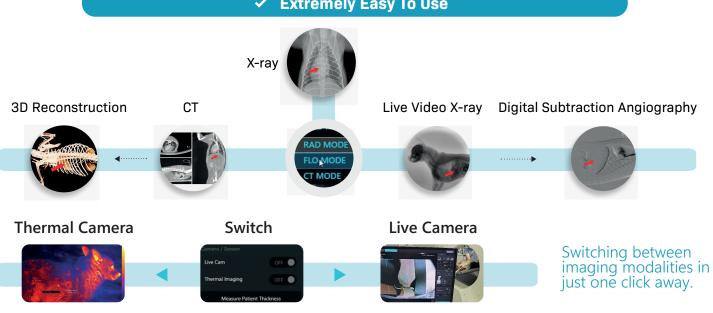

## **Extremely Easy To Use**

**CBCT** 

**Fluoroscopy** 

Radiography

**High-definition CBCT** system that provides accurate 3D images with ExamVue Duo acquisition software

Spine Imaging

#### **3D TOMOGRAPHY**

Fast scan time (4-20 sec)

MPR viewer

Superior image quality

Fast reconstruction time (25 sec)

#### **FLUOROSCOPY**

Large FoV: 17" x 17"

Frame rate: 10 ~ 30 fps

Real-time image processing

ABC (Auto Brightness control)

DSA (Digital Substraction Angiography)

### **RADIOGRAPHY**

Simple workflow

Image preview

Advanced image processing

Powerful measurement tools

Fast image processing time (< 0.8 sec)