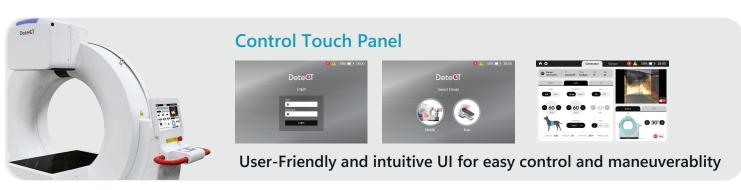

### **RADIOGRAPHY**

Simple workflow

Image preview

Advanced image processing

Powerful measurement tools

Fast image processing time (< 0.8 sec)