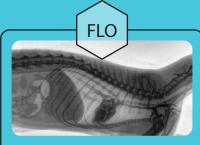

**CBCT** 

**Fluoroscopy** 

Radiography

**High-definition CBCT** system that provides accurate 3D images with ExamVue Duo acquisition software

Spine Imaging

#### **FLUOROSCOPY**

Large FoV: 17" x 17"

Frame rate: 10 ~ 30 fps

Real-time image processing

ABC (Auto Brightness control)

DSA (Digital Substraction Angiography)