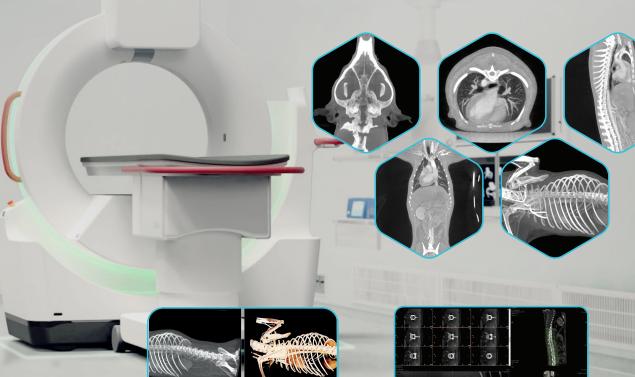

**CBCT** 

**Fluoroscopy** 

Radiography

**High-definition CBCT** system that provides accurate 3D images with ExamVue Duo acquisition software

Spine Imaging

#### **3D TOMOGRAPHY**

Fast scan time (4-20 sec)

MPR viewer

Superior image quality

Fast reconstruction time (25 sec)