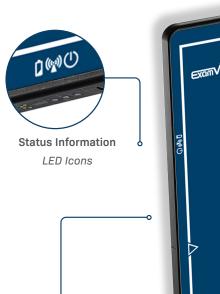

# ENGINEERED TO PERFECTION

**Ergonomic Grip** Minimizing dropping panel

Hot Swap Battery No need to turn off detector

Drop Resistant Up to 4 feet of drop height

661lbs Weight Capacity Distributed evenly across entire detector

| ري |
|----|

Long Lasting Battery 7 hours of operation