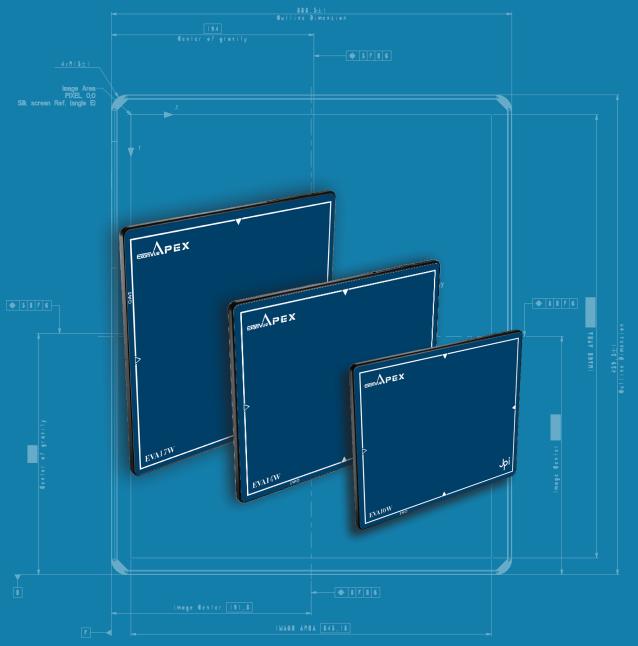

#### **PRECISION, PERFORMANCE, AND SIMPLICITY**

Better than 100 µm resolution.

Engineered for hospitals that demand the best, the ExamVue Apex flat panel detectors deliver unmatched image quality, seamless integration, and superior reliability.

These detectors are fully compatible with any X-ray generator, allowing for easy installation without additional wiring. Powered by advanced Cesium direct-deposit technology, the Apex captures incredible image clarity-even with patients of varying sizes.

Built for both performance and durability, the glassless design makes the Apex lighter and more ergonomic, streamlining your workflow.