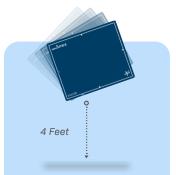

# ENGINEERED TO PERFECTION

**Ergonomic Grip** Minimizing dropping panel

Hot Swap Battery No need to turn off detector

Drop Resistant Up to 4 feet of drop height

661lbs Weight Capacity Distributed evenly across entire detector