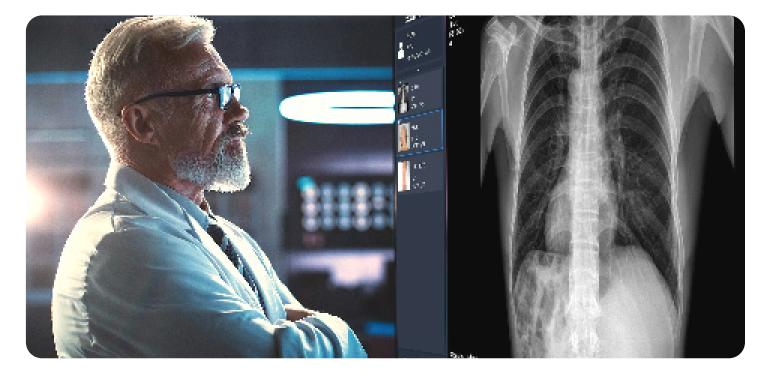

#### **PRECISION, PERFORMANCE, AND SIMPLICITY**

Better than 100 µm resolution.

Engineered for hospitals that demand the best, the ExamVue Apex flat panel detectors deliver unmatched image quality, seamless integration, and superior reliability.

These detectors are fully compatible with any X-ray generator, allowing for easy installation without additional wiring. Powered by advanced Cesium direct-deposit technology, the Apex captures incredible image clarity-even with patients of varying sizes.

Built for both performance and durability, the glassless design makes the Apex lighter and more ergonomic, streamlining your workflow.