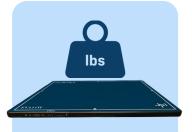

# ENGINEERED TO PERFECTION

**Ergonomic Grip** Minimizing dropping panel

Hot Swap Battery No need to turn off detector

Drop Resistant Up to 4 feet of drop height

661lbs Weight Capacity Distributed evenly across entire detector