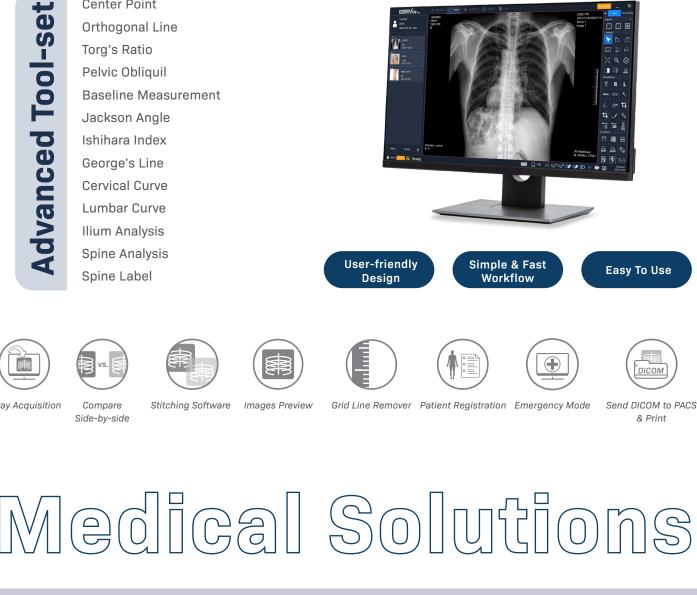

#### Software At A Glance

Advanced Tool-se

ø

X-ray Acquisition

Center Point Orthogonal Line Torg's Ratio Pelvic Obliquil **Baseline Measurement** Jackson Angle Ishihara Index George's Line **Cervical Curve** Lumbar Curve **Ilium Analysis** Spine Analysis Spine Label