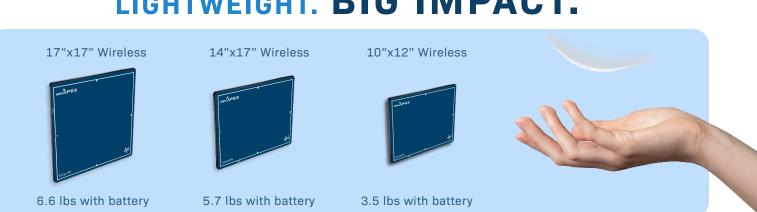

#### LIGHTWEIGHT. BIG IMPACT.

Built for both performance and durability, the glassless design makes the Apex lighter and more ergonomic, streamlining your workflow.